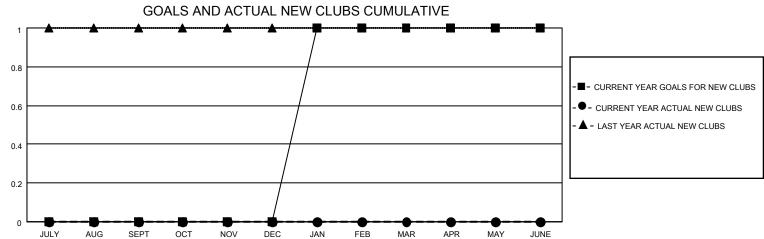

## District 110AN

| Clubs         |               |             |               | Members               |                       |                         |                                                   |  |
|---------------|---------------|-------------|---------------|-----------------------|-----------------------|-------------------------|---------------------------------------------------|--|
|               | RESULTS FOR   | R 2021-2022 |               | RESULTS FOR 2021-2022 |                       |                         |                                                   |  |
| QUARTER       | NEW CLUB GOAL | NEW CLUBS   | DROPPED CLUBS | QUARTER MEMBE         | ER GROWTH NET<br>GOAL | MEMBER GROWTH<br>ACTUAL | DROPPED<br>MEMBERS ACTUA<br>(including transfers) |  |
| JULY/AUG/SEPT | 0             | 0           | 2             | JULY/AUG/SEPT         | 10                    | 0                       | 1                                                 |  |
| OCT/NOV/DEC   | 0             | 0           | 0             | OCT/NOV/DEC           | 10                    | 0                       | 0                                                 |  |
| JAN/FEB/MAR   | 1             | 0           | 0             | JAN/FEB/MAR           | 15                    | 0                       | 0                                                 |  |
| APR/MAY/JUNE  | 0             | 0           | 0             | APR/MAY/JUNE          | 10                    | 0                       | 0                                                 |  |