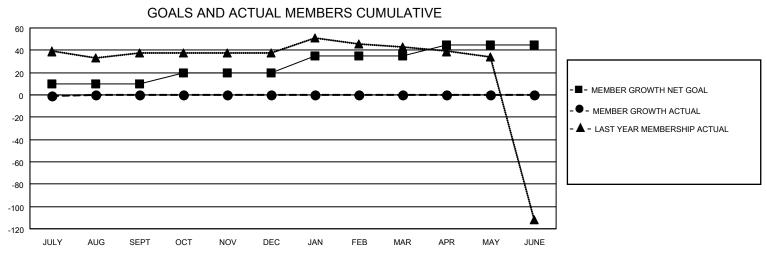

## District 110AN

| Clubs         |               |             |               | Members               |                       |                         |                                                   |  |
|---------------|---------------|-------------|---------------|-----------------------|-----------------------|-------------------------|---------------------------------------------------|--|
|               | RESULTS FOR   | R 2021-2022 |               | RESULTS FOR 2021-2022 |                       |                         |                                                   |  |
| QUARTER       | NEW CLUB GOAL | NEW CLUBS   | DROPPED CLUBS | QUARTER MEMBE         | ER GROWTH NET<br>GOAL | MEMBER GROWTH<br>ACTUAL | DROPPED<br>MEMBERS ACTUA<br>(including transfers) |  |
| JULY/AUG/SEPT | 0             | 0           | 2             | JULY/AUG/SEPT         | 10                    | 0                       | 1                                                 |  |
| OCT/NOV/DEC   | 0             | 0           | 0             | OCT/NOV/DEC           | 10                    | 0                       | 0                                                 |  |
| JAN/FEB/MAR   | 1             | 0           | 0             | JAN/FEB/MAR           | 15                    | 0                       | 0                                                 |  |
| APR/MAY/JUNE  | 0             | 0           | 0             | APR/MAY/JUNE          | 10                    | 0                       | 0                                                 |  |